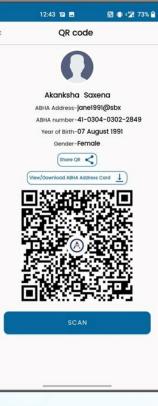

## Scan QR Code using ABHA mobile app at facility to share profile details for smooth patient registration

### App Demo (3/3)

**QR** Code