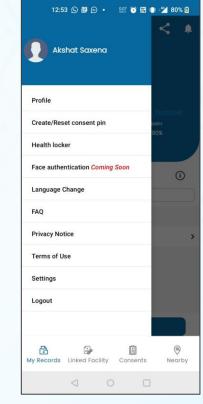

#### Dashboard

Profile

### **ABHA** App Functions

- 1. Registration via ABHA number/ Mobile Number/ Email ID
- 2. Login via ABHA address
- 3. Linking Health Records
- 4. Linking to Health Programs
- 5. Setting up Locker in ABHA App
- 6. Fetching Records in Locker
- 7. Giving consent to share the records
- 8. Updating the Profile