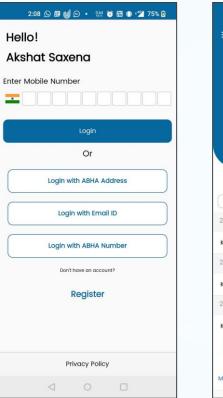

### App Demo (1/3)

Register

Login

### **ABHA** App Functions

- 1. Registration via ABHA number/ Mobile Number/ Email ID
- 2. Login via ABHA address
- 3. Linking Health Records
- 4. Linking to Health Programs
- 5. Setting up Locker in ABHA App
- 6. Fetching Records in Locker
- 7. Giving consent to share the records
- 8. Updating the Profile