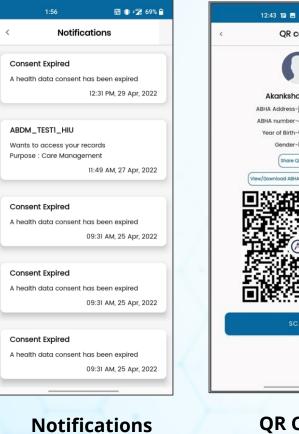

### App Demo (2/3)

🖼 📳 🔧 69% 🗎

Denied Apr 19, 2022

Denied Apr 19, 2022

>

>

0

Nearby