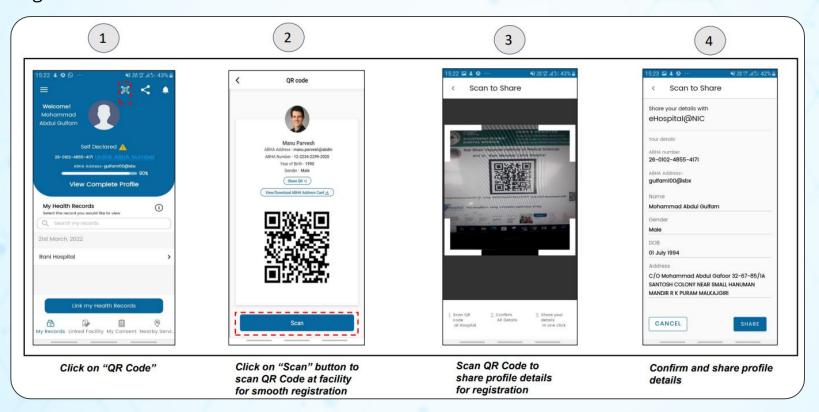

## Scan QR Code using ABHA mobile app at facility to share profile details for smooth patient registration

### Use Case