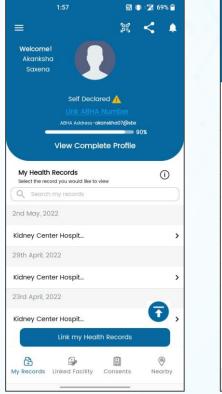

### App Demo (2/3)

🖼 📳 🔧 69% 🗎

Denied Apr 19, 2022

Denied Apr 19, 2022

>

>

0

Nearby

### **ABHA** App Functions

- 1. Registration via ABHA number/ Mobile Number/ Email ID
- 2. Login via ABHA address
- 3. Linking Health Records
- 4. Linking to Health Programs
- 5. Setting up Locker in ABHA App
- 6. Fetching Records in Locker
- 7. Giving consent to share the records
- 8. Updating the Profile