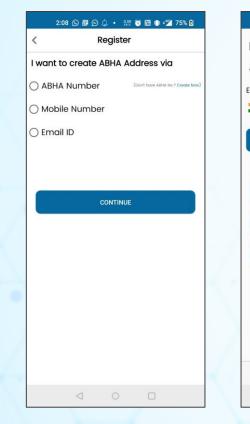

### App Demo (1/3)

Register

Login

### **ABHA** App Functions

- 1. Registration via ABHA number/ Mobile Number/ Email ID
- 2. Login via ABHA address
- 3. Linking Health Records
- 4. Linking to Health Programs
- 5. Setting up Locker in ABHA App
- 6. Fetching Records in Locker
- 7. Giving consent to share the records
- 8. Updating the Profile