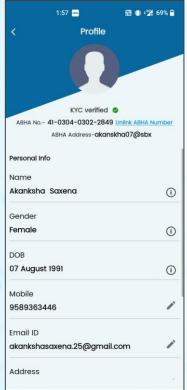

r choice with your consent. Revoke consent when required.



### **ABHA** App Functions



- 1. Registration via ABHA number/ Mobile Number/ Email ID
- 2. Login via ABHA address
- 3. Linking Health Records
- 4. Linking to Health Programs
- 5. Setting up Locker in ABHA App
- 6. Fetching Records in Locker
- 7. Giving consent to share the records
- 8. Updating the Profile





### Use Case

## Scan QR Code using ABHA mobile app at facility to share profile details for smooth patient registration







### Use Case

## Scan QR Code using ABHA mobile app at facility to share profile details for smooth patient registration





### App Demo (1/3)











Register

Login

#### Dashboard

Profile

### App Demo (2/3)



🖼 📳 🔧 69% 🗎

Denied Apr 19, 2022

Denied Apr 19, 2022

>

>

0

Nearby

r



| 12:53 🕓 🖻 🔗 🔹 👫 🕄 🖬                                                                                                                           | ¢ ≎ <mark>‴</mark> 80% <mark>©</mark> | 1:58 🚥                        | 🎬 📲 =🎢 68% 🖨 | 1:58 📟                                                       | 🖼 📲 😭 69       |
|-----------------------------------------------------------------------------------------------------------------------------------------------|---------------------------------------|-------------------------------|--------------|--------------------------------------------------------------|----------------|
| 🔇 🔍 kidney                                                                                                                                    | T